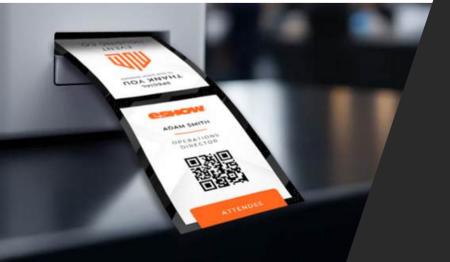

## THE ROLL BADGE

An efficient solution for high-volume events, the Roll Badge offers continuous printing to keep lines moving and production simple.

- Fast, high-volume badge printing •
- Easily tailor badge info and print onsite •
- Affordable solution for large-scale events •