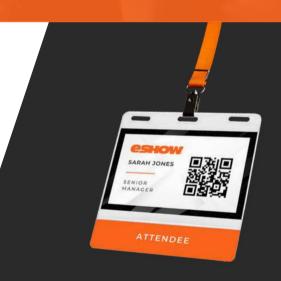

#### **SMART BADGE FEATURES**

Secure data encryption with app integration.

We moved from long lines onsite at our convention to people getting their badges in UNDER ONE MINUTE. eShow was ALWAYS responsive and easy to work with.